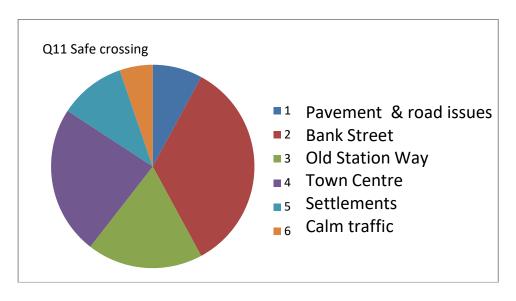

#### 11. Safe places to cross the road?

#### 38 ISSUES AROSE FROM 6 EMERGING THEMES