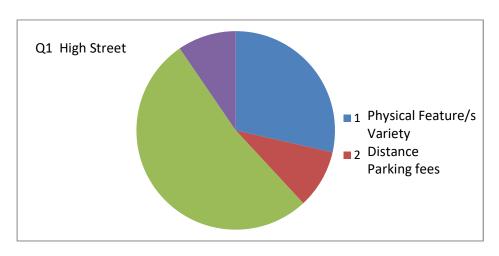

Coleford Neighbourhood Development Plan APPENDICES

2017

Appendix E Access survey response





Can you and your family easily access ....

# 1. The High Street?

OF "NO", 28 ACCESS ISSUES AROSE FROM 4 EMERGING THEMES



# 2. The Transport System?

OF "NO" 33 ACCESS ISSUES AROSE FROM 5 EMERGING THEMES



### 3. Home and approaches to it?

OF "NO" 18 ACCESS SUBJECTS EMERGING FROM 4 THEMES



### 4. Health, Dental and Social Services?

OF "NO" 91 ACCESS ISSUES AROSE FROM 3 THEMES AND 3 EMERGING THEMES



## 5. Pharmacy, post office and bank?

OF "NO" 67 ISSUES AROSE FROM 3 THEMES AND 2 EMERGING THEMES



## 6. The right education?

OF "NO" 73 ISSUES AROSE FROM 6 EMERGING THEMES



## 7. Sport and leisure?

OF "NO" 42 ISSUES AROSE FROM 5 EMERGING THEMES



## 8. Wellbeing and worship

OF "NO" 35 ISSUES AROSE FROM 5 EMERGING THEMES



#### 9. The Internet?

OF 120 RESPONDENTS 18 REPORTED THEY AND/OR FAMILY NOT HAVING EASY ACCESS TO INTERNET SERVICES.

#### 10. A notice board?

OF 120 RESPONDENTS 30 REPORTED