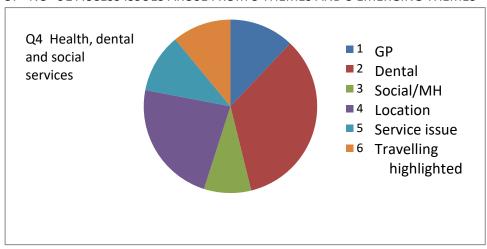

### 4. Health, Dental and Social Services?

OF "NO" 91 ACCESS ISSUES AROSE FROM 3 THEMES AND 3 EMERGING THEMES