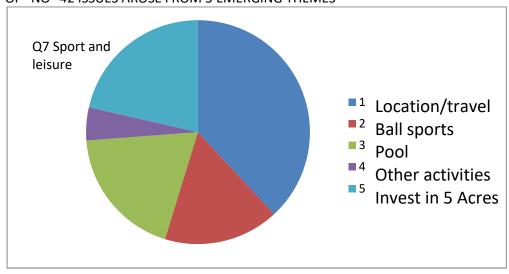

Coleford Neighbourhood Development Plan APPENDICES

2017

Appendix E Access survey response





Can you and your family easily access ....

# 1. The High Street?

OF "NO", 28 ACCESS ISSUES AROSE FROM 4 EMERGING THEMES



# 2. The Transport System?

OF "NO" 33 ACCESS ISSUES AROSE FROM 5 EMERGING THEMES



### 3. Home and approaches to it?

OF "NO" 18 ACCESS SUBJECTS EMERGING FROM 4 THEMES



### 4. Health, Dental and Social Services?

OF "NO" 91 ACCESS ISSUES AROSE FROM 3 THEMES AND 3 EMERGING THEMES



## 5. Pharmacy, post office and bank?

OF "NO" 67 ISSUES AROSE FROM 3 THEMES AND 2 EMERGING THEMES



## 6. The right education?

OF "NO" 73 ISSUES AROSE FROM 6 EMERGING THEMES



## 7. Sport and leisure?

OF "NO" 42 ISSUES AROSE FROM 5 EMERGING THEMES



## 8. Wellbeing and worship

OF "NO" 35 ISSUES AROSE FROM 5 EMERGING THEMES



#### 9. The Internet?

OF 120 RESPONDENTS 18 REPORTED THEY AND/OR FAMILY NOT HAVING EASY ACCESS TO INTERNET SERVICES.

#### 10. A notice board?

OF 120 RESPONDENTS 30 REPORTED THEY AND/OR FAMILY NOT HAVING EASY ACCESS TO A NOTICE BOARD.

32 ISSUES AROSE ACROSS 2 EMERGING THEMES. 16 ISSUES RELATED TO LIMITED OR NO KNOWN ACCESS AND 16 MADE SUGGESTIONS GENERALLY OR FOR LOCATIONS.

#### 11. Safe places to cross the road?

#### 38 ISSUES AROSE FROM 6 EMERGING THEMES



#### 12. Benches?

OF 120 RESPONSES 25 PEOPLE REPORTED "NO", 3 WANTING BENCHES, 15 SUGGESTING LOCATIONS AND 8 GIVING OTHER SUGGESTIONS SUCH AS MATERIALS.

### 13. Arts, culture and activities feeling right for your age?

OF 120 RESPONDING 27 REPORTED