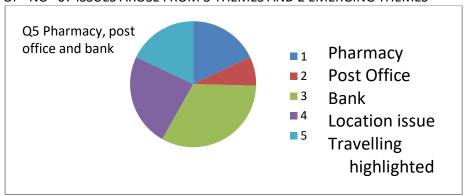

## 5. Pharmacy, post office and bank?

OF "NO" 67 ISSUES AROSE FROM 3 THEMES AND 2 EMERGING THEMES