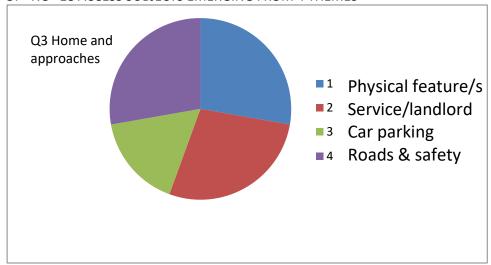

### 3. Home and approaches to it?

OF "NO" 18 ACCESS SUBJECTS EMERGING FROM 4 THEMES