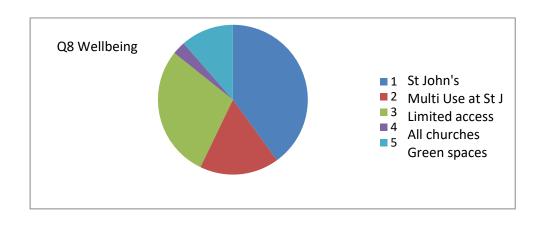

PENDICES

2017

Appendix E Access survey response





Can you and your family easily access ....

# 1. The High Street?

OF "NO", 28 ACCESS ISSUES AROSE FROM 4 EMERGING THEMES



# 2. The Transport System?

OF "NO" 33 ACCESS ISSUES AROSE FROM 5 EMERGING THEMES



### 3. Home and approaches to it?

OF "NO" 18 ACCESS SUBJECTS EMERGING FROM 4 THEMES



### 4. Health, Dental and Social Services?

OF "NO" 91 ACCESS ISSUES AROSE FROM 3 THEMES AND 3 EMERGING THEMES



## 5. Pharmacy, post office and bank?

OF "NO" 67 ISSUES AROSE FROM 3 THEMES AND 2 EMERGING THEMES



## 6. The right education?

OF "NO" 73 ISSUES AROSE FROM 6 EMERGING THEMES



## 7. Sport and leisure?

OF "NO" 42 ISSUES AROSE FROM 5 EMERGING THEMES



## 8. Wellbeing and worship

OF "NO" 35 ISSUES AROSE FROM 5 EMERGING THEMES



#### 9. The Internet?

OF 120 RESPONDENTS 18 REPORTED THEY AND/OR FAMILY NOT HAVING EASY ACCESS TO INTERNET SERVICES.

#### 10. A notice board?

OF 120 RESPONDENTS 30 REPORTED THEY AND/OR FAMILY NOT HAVING EASY ACCESS TO A NOTICE BOARD.

32 ISSUES AROSE ACROSS 2 EMERGING THEMES. 16 ISSUES RELATED TO LIMITED OR NO KNOWN ACCESS AND 16 MADE SUGGESTIONS GENERALLY OR FOR LOCATIONS.

#### 11. Safe places to cross the road?

#### 38 ISSUES AROSE FROM 6 EMERGING THEMES



#### 12. Benches?

OF 120 RESPONSES 25 PEOPLE REPORTED "NO", 3 WANTING BENCHES, 15 SUGGESTING LOCATIONS AND 8 GIVING OTHER SUGGESTIONS SUCH AS MATERIALS.

### 13. Arts, culture and activities feeling right for your age?

OF 120 RESPONDING 27 REPORTED "NO". 7 REPORTED THE NEED TO TRAVEL AND 26 MADE SUGGESTIONS SUCH AS USING ST J